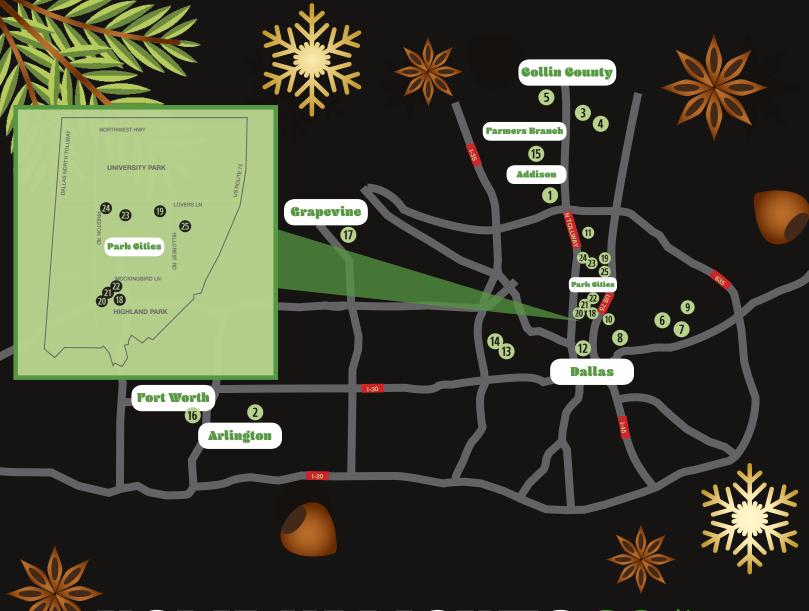

# HOLIDAY LICHTS 2017

#### ADDICAN

1) Vitruvian Lights: 3850 Vitruvian Way

## ARLINGTON

② Interlochen (Westwood Drive / Randol Mill Road)

### **COLLIN COUNTY**

- 3 Deerfield (North of Legacy Drive)
- 4 Plano- Christmas in the Square
- ⑤ Frisco

## DALLAS

- 6 Lake Highlands
- Oak Highlands: 12 Days of Christmas Street — Moss Haven Drive at Timberhollow Circle
- 8 Swiss Avenue
- 10 Southwestern Boulevard
- 11) Preston Hollow: Ricks Circle / Stefani Dr
- 12 Klyde Warren Park / Downtown
- (3) Oak Cliff: Kessler Park
- (4) Oak Cliff Colorado / Lausanne

# **15 FARMERS BRANCH**

Holiday Tour of Lights: begins at I-35E at Valley View Ln and continues to the Farmers Branch Historical Park

#### **FORT WORTH**

**16** Sundance Square

## GRAPEVINE

(17) Downtown Grapevine

## THE PARK CITIES

- ® Highland Park Village
- (19) Snider Plaza
- ② Armstrong Parkway / Preston Road
- (21) Lakeside Dr
- 22 Beverly Dr
- 3 Glenwick / Turtle Creek
- (24) Hunters Glen Road
- **35 SMU: Celebration of Lights**